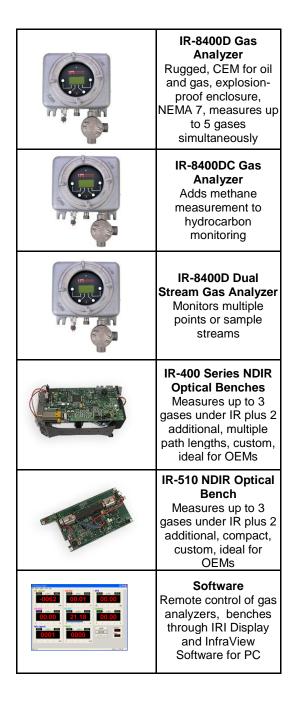

## **Infrared Industries Products**

| 92 114g-<br>540 1355<br>0 0000                                                                                                                                                                                                                                                                                                                                                                                                                                                                                                                                                                                                                                                                                                                                                                                                                                                                                                                                                                                                                                                                                                                                                                                                                                                                                                                                                                                                                                                                                                                                                                                                                                                                                                                                                                                                                                                                                                                                                                                                                                                                                                 | FGA4000XDS Gas Analyzer Measures 4- or 5- gases for motor vehicle emissions, tune-ups, diagnostics                                           |
|--------------------------------------------------------------------------------------------------------------------------------------------------------------------------------------------------------------------------------------------------------------------------------------------------------------------------------------------------------------------------------------------------------------------------------------------------------------------------------------------------------------------------------------------------------------------------------------------------------------------------------------------------------------------------------------------------------------------------------------------------------------------------------------------------------------------------------------------------------------------------------------------------------------------------------------------------------------------------------------------------------------------------------------------------------------------------------------------------------------------------------------------------------------------------------------------------------------------------------------------------------------------------------------------------------------------------------------------------------------------------------------------------------------------------------------------------------------------------------------------------------------------------------------------------------------------------------------------------------------------------------------------------------------------------------------------------------------------------------------------------------------------------------------------------------------------------------------------------------------------------------------------------------------------------------------------------------------------------------------------------------------------------------------------------------------------------------------------------------------------------------|----------------------------------------------------------------------------------------------------------------------------------------------|
|                                                                                                                                                                                                                                                                                                                                                                                                                                                                                                                                                                                                                                                                                                                                                                                                                                                                                                                                                                                                                                                                                                                                                                                                                                                                                                                                                                                                                                                                                                                                                                                                                                                                                                                                                                                                                                                                                                                                                                                                                                                                                                                                | FGA4500 Gas<br>Analyzer<br>Multi-language<br>version of<br>FGA4000XDS                                                                        |
|                                                                                                                                                                                                                                                                                                                                                                                                                                                                                                                                                                                                                                                                                                                                                                                                                                                                                                                                                                                                                                                                                                                                                                                                                                                                                                                                                                                                                                                                                                                                                                                                                                                                                                                                                                                                                                                                                                                                                                                                                                                                                                                                | HM5000 Gas Analyzer Handheld 4- or 5- gas for motor vehicle emissions, tune-ups, diagnostics                                                 |
| HE AND SALES | IR-208 Gas Analyzer Measures up to 6 gases (choice of over 270 gases), customizable, continuous emissions monitoring (CEM), labs, industrial |
| BA-2012<br>RANA BAN<br>GALAMAZZE                                                                                                                                                                                                                                                                                                                                                                                                                                                                                                                                                                                                                                                                                                                                                                                                                                                                                                                                                                                                                                                                                                                                                                                                                                                                                                                                                                                                                                                                                                                                                                                                                                                                                                                                                                                                                                                                                                                                                                                                                                                                                               | BA-2012 Gas Analyzer Gas analyzer in a box with pneumatics, optical bench, software for PC                                                   |
| IR PRODUCTION CONTROL OF THE PROPERTY OF THE P | IR-2200D Gas Analyzer CEM, multiple housings and mountings, industrial                                                                       |